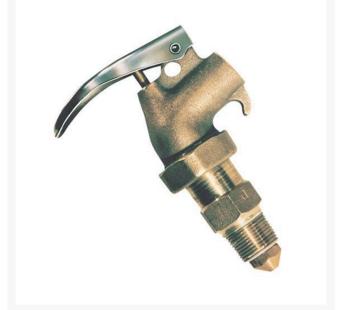

## Safety Drum Faucet - Brass 3/4 NPT -Adjustable RJ08910

## Details

Self-closing safety faucet incorporates an internal flame arrester, which prevents flashback of fire into the drum, and a Polytetrafluoroethylene (PTFE) seal. Screws tightly into drum and can be adjusted to dispensing position, with spout downward, without thread damage or leakage.

- Adjustable for safety and convenience
- Self-closing with internal flame arrester