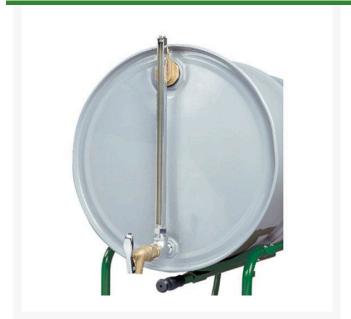

## **Details**

Horizontal Drum Cast-iron Fill Gauge allows you to easily check liquid level of a horizontal drum at a glance - no surprise re-orders or stock depletions. Use indoors or out. Sight gauge shows how much liquid remains in a 30 or 55-gallon (110L-200L) drum. Drum gauge installs easily by threading into a standard 3/4" NPT bung hole and accepts any 3/4" faucet. Rugged zinc-plated, cast-iron body stands up to heavy use. Heavy gauge glass tubing is protected with a chrome-plated housing and permits use with non-viscous oils. Buna-N seals make this unit ideal for petroleum product.