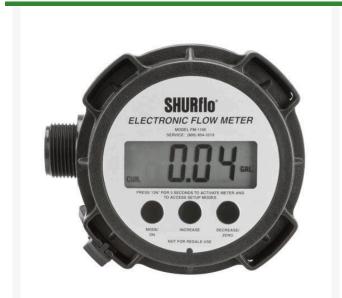

## Shurflo in-Line Flow Meter - 1" Fpt RHYFM-1100I

## **Details**

Highly accurate, nutating disk-design electronic flow meter assembly (including battery) is ready to mount to the pump or install. Features simple calibration steps and control button layout with a large LCD display to make meter reading easy from a distance. Long-life lithium batteries. Easy to service. Available in both pump-mounted and hoseend inline configuration.