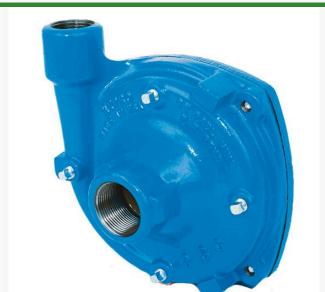

## **Hypro Centrifugal Pump - Standard Rotation**

RHY9203C

## **Details**

Hypro centrifugal pump is designed for agricultural and industrial spraying and tranfer of a variety of fluids, including water, insecticides, herbicides, wettable powers, emulsives, liquid fertilizers, etc. Made of cast iron and 316 stainless steel, it has a minimum of surfaces to wear and no valves. It is very durable, easy to maintain and well suited for pumping abrasive and corrosive materials. Features: Maximum Flow 136 GPM. Maximum Pressure 180 psi. Maximum Speed 6000 rpm. Viton/Ceramic Seals. 5/8" Solid Shaft. 1-1/2" inlet, 1-1/4" outlet.

- Centrifugal pump
- Few surfaces to wear
- No valves
- Durable
- Easy to maintain
- Designed for pumping abrasive and corrosive materials
- Maximum flow 136 GPM
- Maximum speed 6000 rpm.
- Maximum pressure 180 psi.
- Viton/Ceramic seals
- 5/8" solid shaft
- 1-1/2" inlet, 1-1/4" outlet.
- Cast Iron