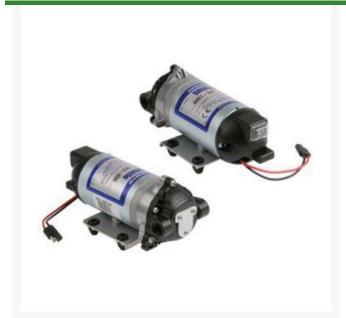

## **Details**

**Specifications** 

RHY94-391-09

RHY94-395-06

An aesthetically-pleasing molded assembly, housing a rocker-type manual switch with international on/off switch symbols. Wiring is neatly routed into the molded assembly through form fitting entries and strain relieved inside the housing. Features chemical resistant materials. Internal bypass. Can run dry without damage. 2 pin connector on power leads. 1.8 gpm,50 maximum psi.