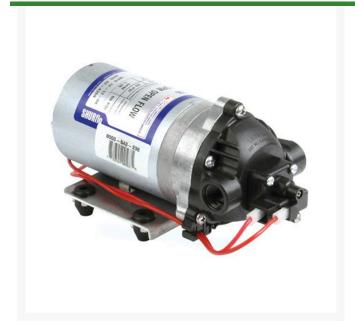

## **Shurflo Standard Pump - 12V**

RHY8000-543-236

## **Details**

The 8000 Series self-priming diaphragm pump is the most widely used agriculture pump for heavy-duty spraying and fluid transfer. Designed with Viton valves for maximum chemical resistance and Santoprene diaphragm. Features 12 volt diaphragm pump, 3/8" NPT port, Polypropylene housing and quiet operation. Mounts in any position. Can run dry without damage. Built in check valve. 1.8 GPM (6.8 l/min) with 50 max psi.