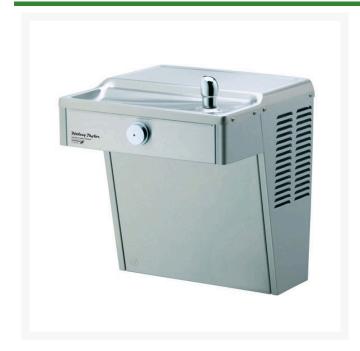

## **Details**

Vandal-resistant, self-contained, outdoor electric refrigerated wall-mounted water cooler. Easily accessible for physically challenged individuals. Vandal-resistant push button actuation mechanism, bubbler and pinned torx screw. Easily cleaned inline strainer screen. Preset at 50 F. Stainless Steel satin finish. Ideal for schools, golf courses, athletic fields and high-traffic applications. Stainless Steel satin finish. Optional: Frost Resistant. 8 GPH. Indoor/outdoor installation.