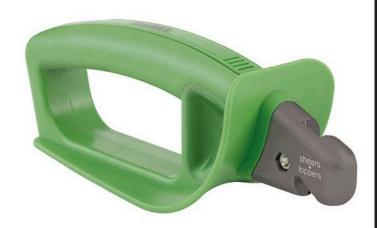

# Pruning Tool Sharpener RHT50600

### **Details**

Keep your hedge shears, pruning shears and loppers in prime condition with just a few easy pulls. This simple and easy to use, handheld sharpener uses a preset carbide blade to quickly put a smooth, sharp edge on your blade in just minutes. The durable plastic head with oversized handle allows for use of gloves and the large finger guard allows for safe and secure sharpening at all times. Includes a cleaning brush with wire bristles conveniently stored in the handle. Large safety guard.

- Quickly sharpens head shears, pruning shears and loppers
- Cleaning brush with wire bristles stored in handle
- Oversized handle allows use with gloves
- Large safety guard
- Replaceable carbide blade