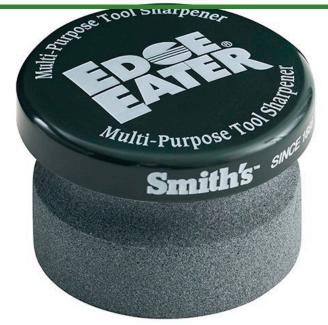

# Edge Eater Tool Sharpener

RHT50910

### Details

The Edge Eater multi-purpose tool sharpener is designed to hand sharpen lawn & garden hand tools, mower blades, clippers, shears, shovels, hoes, and axes. This easy-to-use and ergonomically designed stone features a Grove Grip for comfort and grip. The SharpShield Cap provides hand protection. Made in U.S.A.

- Use on Axes, Machetes, Mower Blades, Clippers, Shovels, and Hoes.
- Groove Grip for Comfort and Safety
- Stone Cap Protects Hand