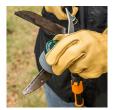

### Details

The Edge Eater multi-purpose tool sharpener is designed to hand sharpen lawn & garden hand tools, mower blades, clippers, shears, shovels, hoes, and axes. This easy-to-use and ergonomically designed stone features a Grove Grip for comfort and grip. The SharpShield Cap provides hand protection. Made in U.S.A.

- Use on Axes, Machetes, Mower Blades, Clippers, Shovels, and Hoes.
- Groove Grip for Comfort and Safety
- Stone Cap Protects Hand