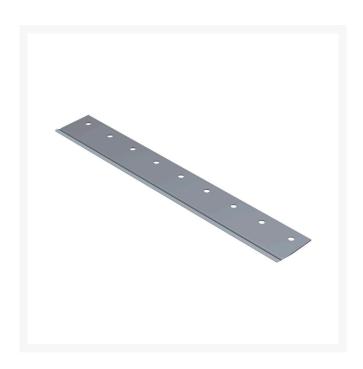

#### **Details**

R&R Bedknives are manufactured from high carbon-boron alloy steel and then hardened to RC46-49 to match the temper of our reel blades and original equipment reels. Bedknives are surface ground on the top and front edge and straightened three times before being packaged with oil for rust prevention. All R&R Bedknives now have an increased front edge grind for added life. All R&R Bedknives are guaranteed against defects in material and workmanship under normal use for the life of the part.