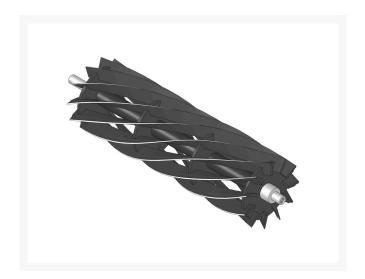

# Reel - 11 Blade RHS2002

#### **Details**

R&R Reel blades are expertly crafted from premium high carbon-boron alloy steel, heat-treated to perfectly complement both R&R and OEM bedknives. Each reel undergoes precision cylindrical grinding on bearing surfaces, followed by relief grinding for optimal performance. Advanced computer balancing ensures extended reel and bearing life. Backed by our lifetime guarantee against defects in materials and craftsmanship under normal use, R&R Reels deliver unmatched durability and cutting precision you can trust.

- Premium Construction: Made from high carbon-boron alloy steel and heat-treated to match R&R and OEM bedknives for superior performance.
- Precision Engineering: Cylindrically and relief ground, then computer balanced to maximize reel and bearing life.
- Lifetime Guarantee: Backed by a lifetime warranty against material and workmanship defects under normal use.