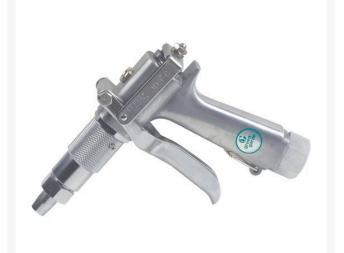

## Green Garde JD9 Gun - Ct Tapped RH38501

## Details

Heavy-duty spray gun adjustable from fine fog to long distance, pencil-like stream. Convenient trigger lock for continuous spraying. Drip-free shut-off. Maximum 1000 psi. Tapped 1/4 in. female pipe thread (FPT) so that a pressure gauge can be installed. Inlet: 3/4 in. FGHT. Green Garde 38602 spray tip (3 to 8 GPM) included. Other tips available separately.