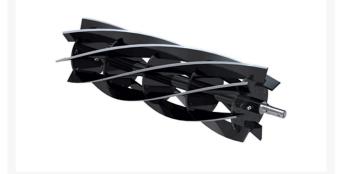

## Reel - 7 Blade 20 in - Fits Trimmer RH0201-7

## Details

R&R Reel blades are manufactured from high carbon-boron alloy steel and then hardened to RC46-49 to match the temper of our bedknives and original equipment bedknives. All R&R Reels are cylindrically ground on bearing surfaces and then relief ground. Reels are then precision computer balanced for extended bearing and reel life. R&R Products Reels are guaranteed against defects in material and workmanship for the life of the reel under normal use.

- High Carbon-Boron Alloy Steel
- Cylindrically Ground on Bearing Surfaces
- Precision Computer Balanced

Specifications

Manufacturer

**R&R** Products