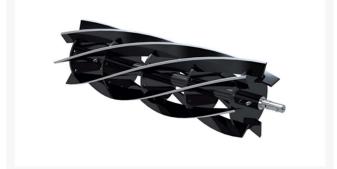

## Reel - 5 Blade 20 in - Fits Trimmer RH0201-5

## Details

R&R Reel blades are manufactured from high carbon-boron alloy steel and then hardened to RC46-49 to match the temper of our bedknives and original equipment bedknives. All R&R Reels are cylindrically ground on bearing surfaces and then relief ground. Reels are then precision computer balanced for extended bearing and reel life. R&R Products Reels are guaranteed against defects in material and workmanship for the life of the reel under normal use.

- High Carbon-Boron Alloy Steel
- Cylindrically Ground on Bearing Surfaces
- Precision Computer Balanced

Specifications

Manufacturer

**R&R** Products