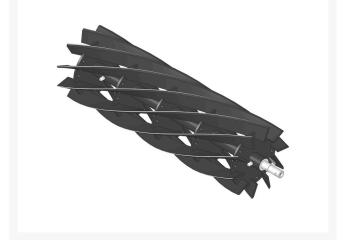

## Reel - 10 Blade - Fits Trimmer

RH0201-10

## Details

R&R Reel blades are manufactured from high carbon-boron alloy steel and then hardened to RC46-49 to match the temper of our bedknives and original equipment bedknives. All R&R Reels are cylindrically ground on bearing surfaces and then relief ground. Reels are then precision computer balanced for extended bearing and reel life. R&R Products Reels are guaranteed against defects in material and workmanship for the life of the reel under normal use.

- High Carbon-Boron Alloy Steel
- Cylindrically Ground on Bearing Surfaces
- Precision Computer Balanced

Specifications

Manufacturer

**R&R** Products