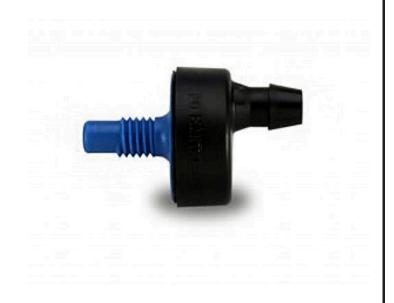

## Rain Bird Xeri-Bug Emitter - Blue 0.5GPH 10/32 Thread x Barb

RGX68031

## **Details**

Point-Source Low-Flow Emitters for Watering the Root Zones of Plants, Trees, and Container Plants. Ideal for watering the root zones of plants, trees, and container plants. Xeri-Bugs emit water at rates of 0.5, 1.0 and 2.0 gallons-per-hour (GPH) which allows soils to absorb water more completely into the root zones of plants. Xeri-Bugs are an ideal choice for those wishing to to conserve water or eliminate excessive run-off. The only emitters with self-piercing barbs, making them the easiest to install using the Xeriman tool. Widest selection of pressure-compensating emitters, with 3 flow rates and 3 inlet options. Most compact and unobtrusive emitters.