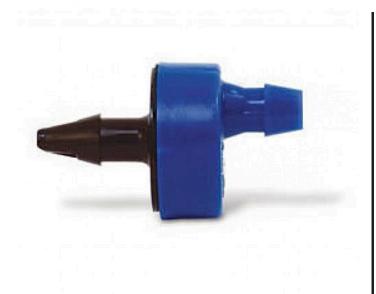

## Rain Bird Xeri-Bug Emitter - Blue 0.5GPH Barb x Barb RGX68030

## Details

Point-Source Low-Flow Emitters for Watering the Root Zones of Plants, Trees, and Container Plants. Ideal for watering the root zones of plants, trees, and container plants. Xeri-Bugs emit water at rates of 0.5, 1.0 and 2.0 gallons-per-hour (GPH) which allows soils to absorb water more completely into the root zones of plants. Xeri-Bugs are an ideal choice for those wishing to to conserve water or eliminate excessive run-off. The only emitters with self-piercing barbs, making them the easiest to install using the Xeriman tool. Widest selection of pressure-compensating emitters, with 3 flow rates and 3 inlet options. Most compact and unobtrusive emitters.