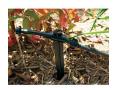

## Rain Bird Xeri-Bug Emitter - Black 2.0GPH 1/2" Fpt x Barb

RGX63020

## **Details**

Point-Source Low-Flow Emitters for Watering the Root Zones of Plants, Trees, and Container Plants. Ideal for watering the root zones of plants, trees, and container plants. Xeri-Bugs emit water at rates of 0.5, 1.0 and 2.0 gallons-per-hour (GPH) which allows soils to absorb water more completely into the root zones of plants. Xeri-Bugs are an ideal choice for those wishing to to conserve water or eliminate excessive run-off. The only emitters with self-piercing barbs, making them the easiest to install using the Xeriman tool. Widest selection of pressure-compensating emitters, with 3 flow rates and 3 inlet options. Most compact and unobtrusive emitters.