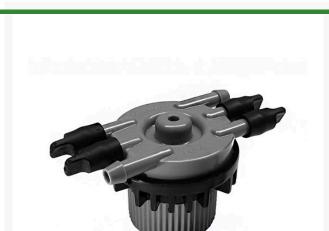

## Rain Bird 6 Outlet Manifold - 1/2" Fpt x 6 Barb

RGX57000

## **Details**

1/2" FPT inlet threads onto 1/2" riser and provides a manifold with six free-flowing 1/4" barb outlets. Each barb outlet is sealed with a durable plastic cap. Plastic caps remove easily, allowing for a drip area that can be customized with up to six different emission devices. Attach 1/4" Distribution Tubing (XQ) onto each outlet for use with: Xeri-Bugs, PC Modules, Xeri-Pops, Xeri-Sprays, and Xeri-Bubblers.