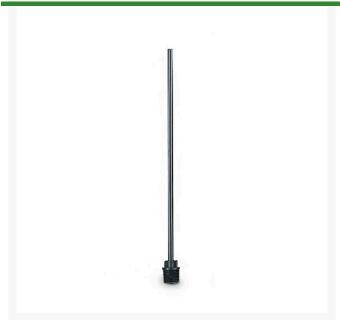

## Rain Bird Polyflex Riser with Adapter - 12"

RGX56200

## **Details**

12" or 24" riser that is pre-assembled with a 1/2" male threaded base that simplifies installation. Use with any 10-32 threaded emission device to deliver water directly to a plant. These include Xeri-Bugs, PC Modules, Xeri-Bubblers and Xeri-Sprays. Newlydesigned adapter with larger tabs makes installation quicker and easier; can be used on PVC laterals, or with any 1/2" female threaded adapter. Adapter made of heavy-duty Marlex, which requires no Teflon tape, saving time during installation. Extremely rugged and reliable PolyFlex Riser constructed of thick-walled, high-density polyethylene.