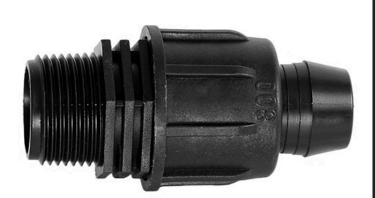

## Rain Bird Twist Lock Adapter - 3/4" Mpt RGX43283

## **Details**

Rain Bird's complete line of Twist Lock Fittings simplify the installation of all industry-standard 1/2", 3/4" and 1" dripline and distribution tubing. They provide an even tighter seal on tubing by using high quality barbs and twist-locking nuts. Their unique barb design reduces insertion force while maintaining a secure fit. Ideal for use with Rain Bird XFD, XFS and XFCV dripline, XF blank tubing, XT700, XBS and QF Header distribution tubing. Models include couplings, elbows, tees, caps, and MPT threaded adapters.