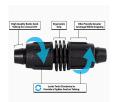

## **Details**

Rain Bird's complete line of Twist Lock Fittings simplify the installation of all industry-standard 1/2", 3/4" and 1" dripline and distribution tubing. They provide an even tighter seal on tubing by using high quality barbs and twist-locking nuts. Their unique barb design reduces insertion force while maintaining a secure fit. Ideal for use with Rain Bird XFD, XFS and XFCV dripline, XF blank tubing, XT700, XBS and QF Header distribution tubing. Models include couplings, elbows, tees, caps, and MPT threaded adapters.