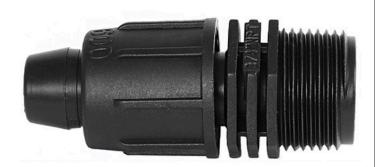

## Rain Bird Twist Lock Adapter - 3/4" Mpt RGX43264

## **Details**

Rain Bird's complete line of Twist Lock Fittings simplify the installation of all industry-standard 1/2", 3/4" and 1" dripline and distribution tubing. They provide an even tighter seal on tubing by using high quality barbs and twist-locking nuts. Their unique barb design reduces insertion force while maintaining a secure fit. Ideal for use with Rain Bird XFD, XFS and XFCV dripline, XF blank tubing, XT700, XBS and QF Header distribution tubing. Models include couplings, elbows, tees, caps, and MPT threaded adapters.