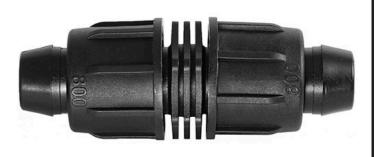

# Rain Bird Twist Lock Coupling - 3/4" RGX43280

## Details

Rain Bird's complete line of Twist Lock Fittings simplify the installation of all industry-standard 1/2", 3/4" and 1" dripline and distribution tubing. They provide an even tighter seal on tubing by using high quality barbs and twist-locking nuts. Their unique barb design reduces insertion force while maintaining a secure fit. Ideal for use with Rain Bird XFD, XFS and XFCV dripline, XF blank tubing, XT700, XBS and QF Header distribution tubing. Models include couplings, elbows, tees, caps, and MPT threaded adapters.