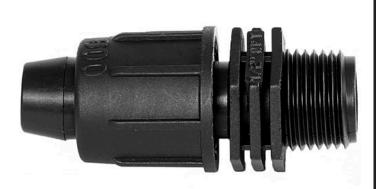

## Rain Bird Twist Lock Adapter - 1/2" Mpt RGX43263

## Details

Rain Bird's complete line of Twist Lock Fittings simplify the installation of all industry-standard 1/2", 3/4" and 1" dripline and distribution tubing. They provide an even tighter seal on tubing by using high quality barbs and twist-locking nuts. Their unique barb design reduces insertion force while maintaining a secure fit. Ideal for use with Rain Bird XFD, XFS and XFCV dripline, XF blank tubing, XT700, XBS and QF Header distribution tubing. Models include couplings, elbows, tees, caps, and MPT threaded adapters.