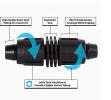

## Details

Rain Bird's complete line of Twist Lock Fittings simplify the installation of all industry-standard 1/2", 3/4" and 1" dripline and distribution tubing. They provide an even tighter seal on tubing by using high quality barbs and twist-locking nuts. Their unique barb design reduces insertion force while maintaining a secure fit. Ideal for use with Rain Bird XFD, XFS and XFCV dripline, XF blank tubing, XT700, XBS and QF Header distribution tubing. Models include couplings, elbows, tees, caps, and MPT threaded adapters.