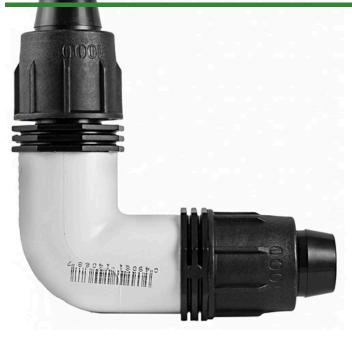

## Rain Bird Twist Lock Elbow - 1"

## Details

Rain Bird's complete line of Twist Lock Fittings simplify the installation of all industry-standard 1/2", 3/4" and 1" dripline and distribution tubing. They provide an even tighter seal on tubing by using high quality barbs and twist-locking nuts. Their unique barb design reduces insertion force while maintaining a secure fit. Ideal for use with Rain Bird XFD, XFS and XFCV dripline, XF blank tubing, XT700, XBS and QF Header distribution tubing. Models include couplings, elbows, tees, caps, and MPT threaded adapters.