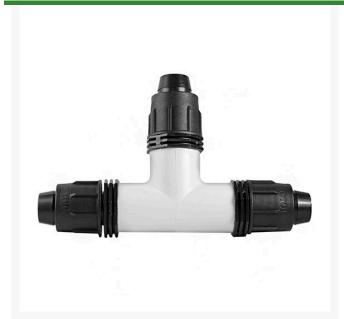

## Rain Bird Twist Lock Tee - 1"

RGX43211

## **Details**

Rain Bird's complete line of Twist Lock Fittings simplify the installation of all industry-standard 1/2", 3/4" and 1" dripline and distribution tubing. They provide an even tighter seal on tubing by using high quality barbs and twist-locking nuts. Their unique barb design reduces insertion force while maintaining a secure fit. Ideal for use with Rain Bird XFD, XFS and XFCV dripline, XF blank tubing, XT700, XBS and QF Header distribution tubing. Models include couplings, elbows, tees, caps, and MPT threaded adapters.