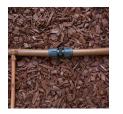

## Details

Rain Bird's complete line of Twist Lock Fittings simplify the installation of all industry-standard 1/2", 3/4" and 1" dripline and distribution tubing. They provide an even tighter seal on tubing by using high quality barbs and twist-locking nuts. Their unique barb design reduces insertion force while maintaining a secure fit. Ideal for use with Rain Bird XFD, XFS and XFCV dripline, XF blank tubing, XT700, XBS and QF Header distribution tubing. Models include couplings, elbows, tees, caps, and MPT threaded adapters.