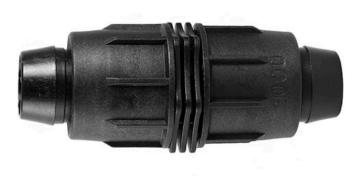

## Details

Rain Bird's complete line of Twist Lock Fittings simplify the installation of all industry-standard 1/2", 3/4" and 1" dripline and distribution tubing. They provide an even tighter seal on tubing by using high quality barbs and twist-locking nuts. Their unique barb design reduces insertion force while maintaining a secure fit. Ideal for use with Rain Bird XFD, XFS and XFCV dripline, XF blank tubing, XT700, XBS and QF Header distribution tubing. Models include couplings, elbows, tees, caps, and MPT threaded adapters.