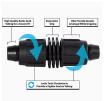

## Details

Rain Bird's complete line of Twist Lock Fittings simplify the installation of all industry-standard 1/2", 3/4" and 1" dripline and distribution tubing. They provide an even tighter seal on tubing by using high quality barbs and twist-locking nuts. Their unique barb design reduces insertion force while maintaining a secure fit. Ideal for use with Rain Bird XFD, XFS and XFCV dripline, XF blank tubing, XT700, XBS and QF Header distribution tubing. Models include couplings, elbows, tees, caps, and MPT threaded adapters.