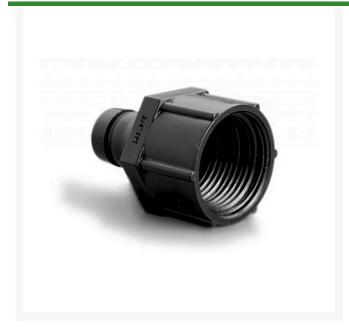

## Rain Bird Easy Fit Compression Adapter - 1/2" Fpt

## **Details**

Reduces inventory costs: Multi-diameter compression fittings work with a wide range of 16mm - 17mm tubing or dripline. Saves time and effort: 50% less force is required to connect tubing and fittings versus competitive compression fittings. Adapters swivel for easy installation. Provides increased flexibility: Just three Easy Fit Fittings and five Easy Fit Adapters are needed to make over 160 combinations of connections, accommodating countless installation and maintenance situations. Works with all 16-17mm dripline and blank tubing. Patented fittings and adapters are molded from UVresistant and durable ABS materials. Removable flush caps can be used to flush end of line and temporarily cap off lines for later expansion. Not recommended with subsurface irrigation