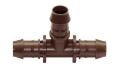

## Rain Bird Xf Insert Fittings

RGX36390

## **Details**

Rain Bird's 17mm barbed insert fittings are used with all Rain Bird XF Series Dripline, including XFD Dripline and XFS Subsurface Dripline. They have been redesigned and can now be installed over twice as fast as other barbed fittings. When you're installing the new XF Insert Fittings, you quickly notice that less force is required to securely attach the fittings. This will reduce hand fatigue, and will save you time and money.