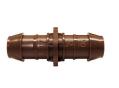

## Rain Bird Xf Insert Fittings

RGX36390

## **Details**

Rain Bird's 17mm barbed insert fittings are used with all Rain Bird XF Series Dripline, including XFD Dripline and XFS Subsurface Dripline. They have been redesigned and can now be installed over twice as fast as other barbed fittings. When you're installing the new XF Insert Fittings, you quickly notice that less force is required to securely attach the fittings. This will reduce hand fatigue, and will save you time and money.