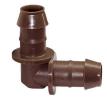

## Rain Bird Xf Insert Fittings

RGX36390

## **Details**

Rain Bird's 17mm barbed insert fittings are used with all Rain Bird XF Series Dripline, including XFD Dripline and XFS Subsurface Dripline. They have been redesigned and can now be installed over twice as fast as other barbed fittings. When you're installing the new XF Insert Fittings, you quickly notice that less force is required to securely attach the fittings. This will reduce hand fatigue, and will save you time and money.