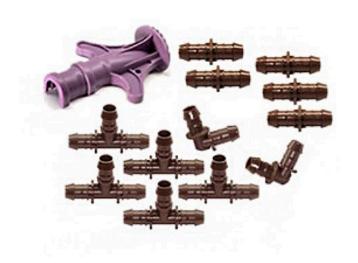

## Rain Bird Xf Insert Fittings

RGX36390

## **Details**

Rain Bird's 17mm barbed insert fittings are used with all Rain Bird XF Series Dripline, including XFD Dripline and XFS Subsurface Dripline. They have been redesigned and can now be installed over twice as fast as other barbed fittings. When you're installing the new XF Insert Fittings, you quickly notice that less force is required to securely attach the fittings. This will reduce hand fatigue, and will save you time and money.