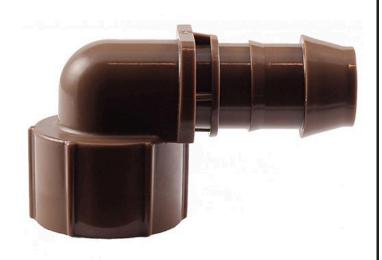

## Rain Bird Xf Drip Adapter - 17mm Barb x 1/2 Femelbow

RGX36371

Rain Bird's 17mm barbed insert fittings are used with all Rain Bird XF Series Dripline, including XFD Dripline and XFS Subsurface Dripline. They have been redesigned and can now be installed over twice as fast as other barbed fittings. When you're installing the new XF Insert Fittings, you quickly notice that less force is required to securely attach the fittings. This will reduce hand fatigue, and will save you time and money.