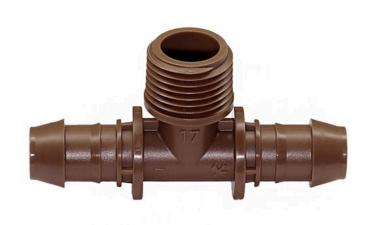

## Rain Bird Xf Drip Male Adapter - 17mm BARB-1/2 MPT-17mm Barb

RGX36376

## **Details**

Rain Bird's 17mm barbed insert fittings are used with all Rain Bird XF Series Dripline, including XFD Dripline and XFS Subsurface Dripline. They have been redesigned and can now be installed over twice as fast as other barbed fittings. When you're installing the new XF Insert Fittings, you quickly notice that less force is required to securely attach the fittings. This will reduce hand fatigue, and will save you time and money.