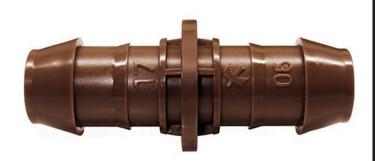

## Rain Bird Xf Drip Coupling - 17mm Barb x Barb

## **Details**

Rain Bird's 17mm barbed insert fittings are used with all Rain Bird XF Series Dripline, including XFD Dripline and XFS Subsurface Dripline. They have been redesigned and can now be installed over twice as fast as other barbed fittings. When you're installing the new XF Insert Fittings, you quickly notice that less force is required to securely attach the fittings. This will reduce hand fatigue, and will save you time and money.