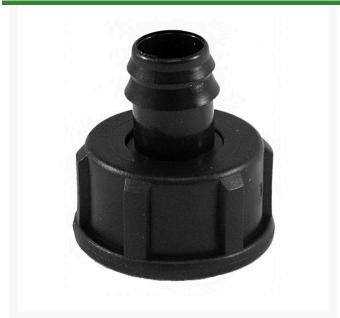

## Rain Bird XFD Drip Female Adapter - 17mm x 3/4" Barb

RGX36277

## **Details**

Rain Bird's 17mm barbed insert fittings are used with all Rain Bird XF Series Dripline, including XFD Dripline and XFS Subsurface Dripline. They have been redesigned and can now be installed over twice as fast as other barbed fittings. When you're installing the new XF Insert Fittings, you quickly notice that less force is required to securely attach the fittings. This will reduce hand fatigue, and will save you time and money.