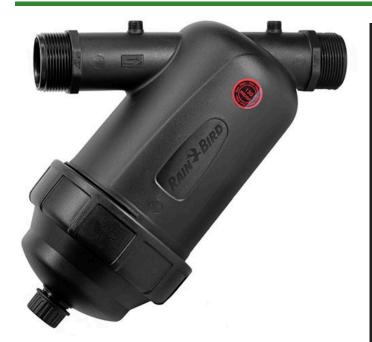

## Rain Bird Large Capacity Screen Filter - 1-1/2" NPT w/120 Mesh

RGX14604

## **Details**

Provides extra large filtration capacity for residential, commercial, and municipal applications. Durable filters can be easily removed for cleaning, significantly reducing cleaning time. Disc filters can decompress for easy cleaning. Auxiliary connection with a threaded cap can be drilled to allow draining or depressurization.

## **Specifications**

Manufacturer Manufacturer's Model No Rain Bird LCRBY150S