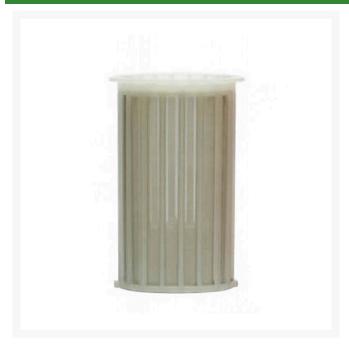

## Rain Bird SS Screen For Quick Check Basket Filter -200 Mesh

RGX14136

## **Details**

Rain Bird offers a complete family of filtration products to meet a wide variety of needs. The Quick-Check Basket Filter can be used in both residential and light commercial applications. Reduce hours of maintenance time by installing this innovative filter that tells you when it needs to be cleaned. During regular operation, the Quick-Check indicator bubble remains a vibrant green. When debris accumulates to a level where significant pressure loss occurs, the indicator bubble switches to bright red and the filter needs to be cleaned.