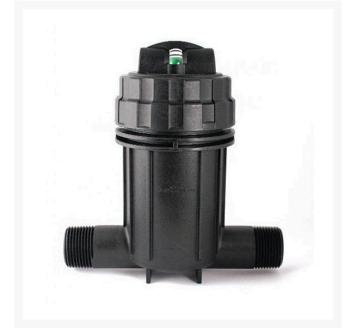

## Rain Bird Inline Quick-Check Basket Filter - 1" w/200 Mesh Screen

RGX14131

## Details

Rain Bird offers a complete family of filtration products to meet a wide variety of needs. The Quick-Check Basket Filter can be used in both residential and light commercial applications. Reduce hours of maintenance time by installing this innovative filter that tells you when it needs to be cleaned. During regular operation, the Quick-Check indicator bubble remains a vibrant green. When debris accumulates to a level where significant pressure loss occurs, the indicator bubble switches to bright red and the filter needs to be cleaned.