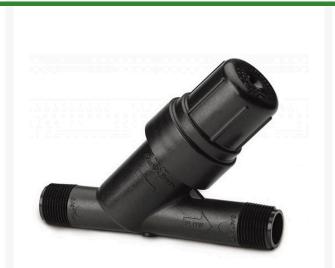

## Rain Bird Inline Rby Filter - 1" w/200 Mesh Screen

RGX14052

## **Details**

A simple and reliable filter for low-volume irrigation systems. Simple to clean, as cap has a sealing O-ring and unthreads to provide access to the stainless steel filter element. Strong and reliable due to its robust design and glass-filled polypropylene construction. Male x Male threaded connections for direct connection to valves and pressure regulators. Replacement stainless steel elements are available in 200 mesh (75 micron).