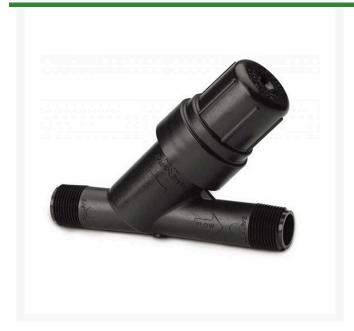

## **Details**

A simple and reliable filter for low-volume irrigation systems. Simple to clean, as cap has a sealing O-ring and unthreads to provide access to the stainless steel filter element. Strong and reliable due to its robust design and glass-filled polypropylene construction. Male x Male threaded connections for direct connection to valves and pressure regulators. Replacement stainless steel elements are available in 200 mesh (75 micron).