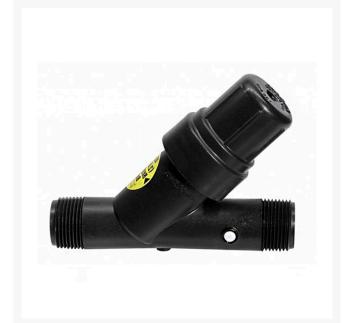

## Rain Bird Pressure-Regulating Rby Filter - 1" w/ 200 Mesh Screen RGX13001

## Details

Reduces the number of components in a control zone, making it smaller and easier to install. More control zones can fit in one valve box! Combination unit comes with 200 mesh (75 micron) stainless steel reduces the number of connections, making installation easier and faster. Static RBY filter regulates pressure to a nominal 30 or 40 psi (2.0 or 2.8 bar) - PR RBY Filter Cap has sealing O-ring and unthreads to provide access to the filter element for easy cleaning .30 or 40 psi pressure regulator is integrated into the filter body. Robust body and cap are made of glass-filled polypropylene and provide 150 psi (10.3 bar) pressure rating