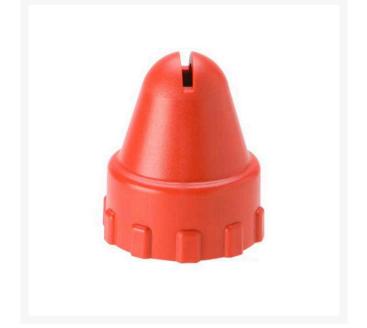

## Fanshot Fan-Spray Pattern Hose Nozzle 20 gpm Red - 1 in FHT RGWDN100FS20

## Details

The Fan Shot is a slotted fan spray nozzle designed for various flows both with and without regulators. The Fan Shot is available in 3/4" and 1" models. All of the color coded nozzles can be purchased on regulated or non-regulated bodies, individually or in a combo kit. Blue = 30 gpm, Red = 20 gpm, Yellow = 10 gpm.

- Slotted fan spray nozzle
- Designed for various flows both with and without regulators

## Specifications

Manufacturer Color Flow Rate Inlet Size Weathermatic Red 20 gpm 1 in