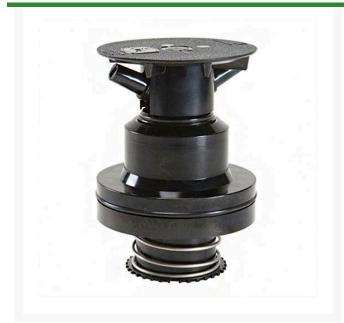

## **Internal Rotor - Full Circle - Fits Toro** 690

RGWDI694T50

- 4-inch pop up of tough commercial-grade plastic
- Stainless steel riser
- Designed to eliminate blow-by
- Reduces pressure loss for better performance
- Dual-direction flushing
- Easy arc adjustment without tools
- Nozzle kit included
- Full Circle