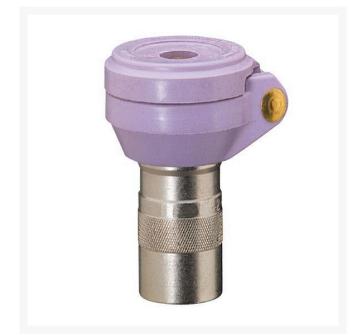

## Quick Coupling Valve - Lavender Locking Cover 1 in NPT RGW7645

## Details

Weathermatic quick coupling valves and keys use Acme threads for slow and steady flow control instead of immediate on/off. All models feature rubber cover. Optional locking cover available. Optional lavender rubber cover identifies reclaimed water site molded in RECLAIMED WATER - DO NOT DRINK: in English and Spanish.

## Specifications

| Manufacturer         | Weathermatic           |
|----------------------|------------------------|
| Inlet Size           | 1 in                   |
| Quick Coupling Valve | Lavender locking cover |
| Сар Туре             |                        |
| Thread Type          | NPT                    |