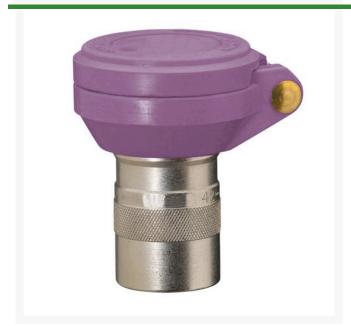

## **Quick Coupling Valve - Lavender Cover 1 in NPT**

## **Details**

Weathermatic quick coupling valves and keys use Acme threads for slow and steady flow control instead of immediate on/off. All models feature rubber cover. Optional locking cover available. Optional lavender rubber cover identifies reclaimed water site molded in RECLAIMED WATER - DO NOT DRINK: in English and Spanish.

## **Specifications**

Manufacturer Weathermatic

Inlet Size 1 in

Quick Coupling Valve Lavender non-locking

Cap Type cover Thread Type NPT

**Evergreen** 

C/. Bartomeu Amat, 2, Entlo 1 Terrassa, 08225 +34 931 130 054