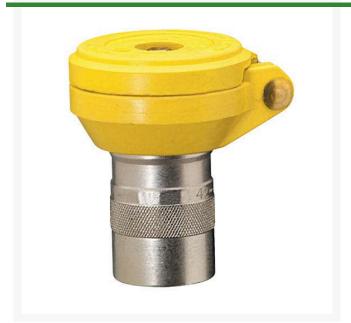

## **Quick Coupling Valve - Yellow Locking Cover 1 in NPT**

RGW7643

## **Details**

Weathermatic quick coupling valves and keys use Acme threads for slow and steady flow control instead of immediate on/off. All models feature rubber cover. Optional locking cover available. Optional lavender rubber cover identifies reclaimed water site molded in RECLAIMED WATER - DO NOT DRINK: in English and Spanish.

## **Specifications**

Manufacturer Weathermatic

Inlet Size 1 in

Quick Coupling Valve Yellow locking cover

Cap Type

Thread Type NPT

**Evergreen** 

C/. Bartomeu Amat, 2, Entlo 1 Terrassa, 08225 +34 931 130 054