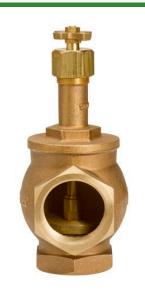

## Valve - Brass Angle 2 NPT

RGVBM20

## Details

Available in sizes from 3/4"to 3" NPT inlet/outlet. Union on outlet side of valve on VBM25 & VBM30 models. Heavy duty cast brass construction. Corrosion resistant. Removable bonnet and internal assembly for easy service and cleaning. Freerotating seat disc serviceable without removing valve body from the pipe line. Flow control stem with cast brass cross handle for manual valve key. Designed to provide low friction-loss performance. British Pipe Thread available (BS), except VBM07.