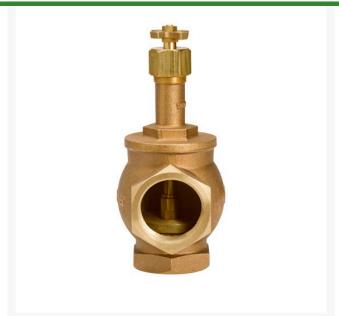

## Valve - Brass Angle 1-1/4 NPT RGVBM12

## **Details**

Available in sizes from 3/4"to 3" NPT inlet/outlet. Union on outlet side of valve on VBM25 & VBM30 models. Heavy duty cast brass construction. Corrosion resistant. Removable bonnet and internal assembly for easy service and cleaning. Freerotating seat disc serviceable without removing valve body from the pipe line. Flow control stem with cast brass cross handle for manual valve key. Designed to provide low friction-loss performance. British Pipe Thread available (BS), except VBM07.