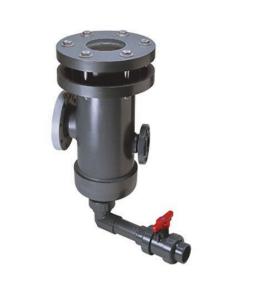

## Details

Suction Strainer is a special Basket Strainer design that reduces pressure drop, a critical element in suction line applications. While same-size (inlet/outlet) units are available, enlarged inlet on reducing sizes performs best in suction line applications. The internal Strainer Basket is bottomdrained for direct flushing through a 360 adjustable side mounted Discharge Valve Assembly (included). Bolt-on Bonnet is fitted with Top Sight-Glass. Standard units listed have EPDM Seals and Stainless Steel 3/16" Perforated Screen (4-mesh). Pressure Rating @ 73F (23C), Water 50 psi. Maximum Service Temperature PVC = 140F (60C). Temperature/Pressure De-ratings Apply.