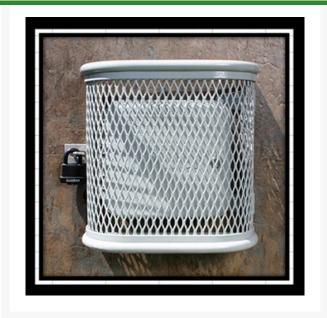

## **GuardShack Clock Guard - 17x14x7-1/2** in Gray (CG-2)

RGSE1047GY

## **Details**

The ClockGuard is designed of rugged tubular steel to provide you a safe and attractive way to protect your irrigation controllers or other wall mounted equipment. Internal hinges add to the security. An open strip under the unit allows access for power and controller wiring. The ClockGuard installs quickly with all hardware included. Available in powder coated grey. Made in U.S.A. (Padlock not included).

## **Specifications**

Manufacturer GuardShack

Color Gray

Internal Dimensions 17x14x7-1/2 in

**Evergreen** 

C/. Bartomeu Amat, 2, Entlo 1 Terrassa, 08225 +34 931 130 054

https://evergreen.rrproducts.com/