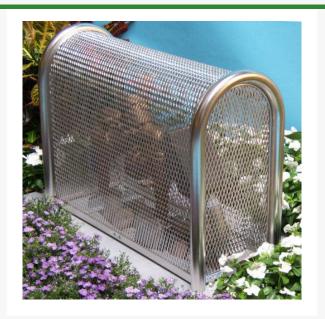

## Coast SS Hinged - 16x30x46 RGSE1038

## Details

Our rugged 304 Stainless Steel construction detours vandalism and theft of your backflow, air vacuum and other valuable devices. Electropolished and sandblasted to a smooth finish for the best rust free protection, durability and lowest maintenance costs, especially in coastal or high humidity areas. No sharp corners. LockShield brackets for maximum protection from bolt cutters. Install with concrete base. Made in USA.

## **Specifications**

Manufacturer Internal Dimensions 16x30x46 in

GuardShack