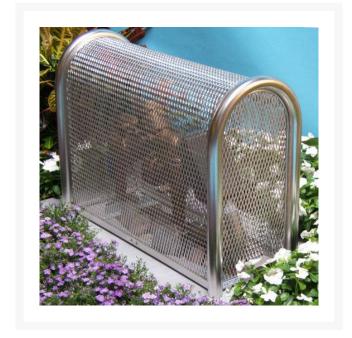

## Coast SS Lift-Off - 10x24x30

## **Details**

Our rugged 304 Stainless Steel construction detours vandalism and theft of your backflow, air vacuum and other valuable devices. Electropolished and sandblasted to a smooth finish for the best rust free protection, durability and lowest maintenance costs, especially in coastal or high humidity areas. No sharp corners. LockShield brackets for maximum protection from bolt cutters. 10"W x 24"H x 30"L. Install with EncPad Enclosure Pad or concrete base. Made in USA.

- Lift off model
- Excellent for coast or high humidity areas
- Electro polished for rust free finish
- No sharp edges or corners
- Install with EncPad Enclosure Pad or concrete base
- Mounting hardware included